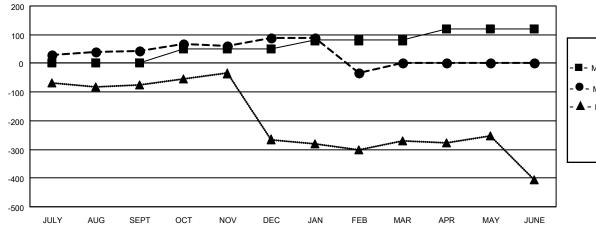

## LOCATION REP OF SRI LANKA

District 306 A2

Results as of: 2/28/2021

| Clubs                        |               |           |               | Members                      |                          |                         |                                                    |
|------------------------------|---------------|-----------|---------------|------------------------------|--------------------------|-------------------------|----------------------------------------------------|
| RESULTS FOR 2020-2021        |               |           |               | RESULTS FOR 2020-2021        |                          |                         |                                                    |
| QUARTER                      | NEW CLUB GOAL | NEW CLUBS | DROPPED CLUBS | QUARTER                      | EMBER GROWTH NET<br>GOAL | MEMBER GROWTH<br>ACTUAL | DROPPED<br>MEMBERS ACTUAL<br>(including transfers) |
| JULY/AUG/SEPT<br>OCT/NOV/DEC | 0<br>1        | 1<br>4    | 0<br>0        | JULY/AUG/SEPT<br>OCT/NOV/DEC | 50                       | 113<br>211              | 60<br>155                                          |
| JAN/FEB/MAR<br>APR/MAY/JUNE  | 1             | 0         | 0             | JAN/FEB/MAR<br>APR/MAY/JUNE  | 30<br>40                 | 9<br>0                  | 132<br>0                                           |