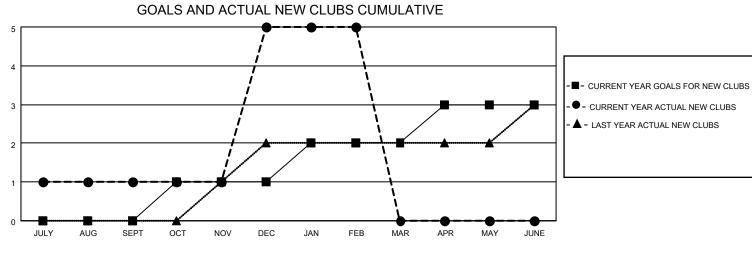

## LOCATION REP OF SRI LANKA

District 306 A2

Results as of: 2/28/2021

| Clubs                        |               |           |               | Members                      |                          |                         |                                                    |
|------------------------------|---------------|-----------|---------------|------------------------------|--------------------------|-------------------------|----------------------------------------------------|
| RESULTS FOR 2020-2021        |               |           |               | RESULTS FOR 2020-2021        |                          |                         |                                                    |
| QUARTER                      | NEW CLUB GOAL | NEW CLUBS | DROPPED CLUBS | QUARTER                      | EMBER GROWTH NET<br>GOAL | MEMBER GROWTH<br>ACTUAL | DROPPED<br>MEMBERS ACTUAL<br>(including transfers) |
| JULY/AUG/SEPT<br>OCT/NOV/DEC | 0<br>1        | 1<br>4    | 0<br>0        | JULY/AUG/SEPT<br>OCT/NOV/DEC | 50                       | 113<br>211              | 60<br>155                                          |
| JAN/FEB/MAR<br>APR/MAY/JUNE  | 1             | 0         | 0             | JAN/FEB/MAR<br>APR/MAY/JUNE  | 30<br>40                 | 9<br>0                  | 132<br>0                                           |